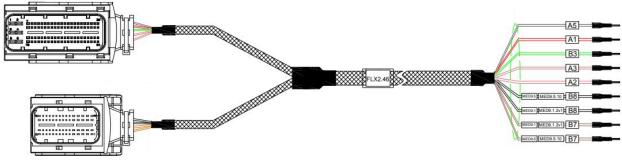

## P1/P2 BOSCH CONNECTOR TO MB\_Bosch MED9.xx

CABLE IN BENCH MODE CONNECTION

SKU code : FLX2.46

Fig.1

### ECU Cable FLX2.46

FLX2.46 P1/P2 Bosch connector to MB\_Bosch MED9.xx Cable in BENCH MODE CONNECTION

SKU Code: FLX2.46 This Cable allows the interface of some types of ECU with FlexBox. As shown in the technical design section (Fig.1), it is necessary to connect to the FlexBox ports A and B. The goal of the FLX2.46 Cable is to obtain: